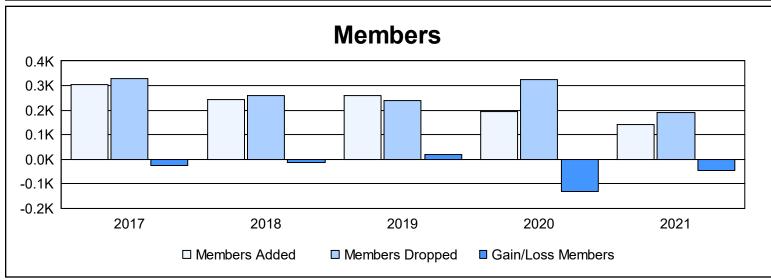

| Year      | New<br>Clubs | Dropped<br>Clubs | Gain/<br>Loss<br>Clubs | New<br>Members | Charter<br>Members | Reinstate<br>Members | Transfer<br>Members | Total<br>Member<br>Added | Total<br>Members<br>Dropped | Gain/<br>Loss<br>Members |
|-----------|--------------|------------------|------------------------|----------------|--------------------|----------------------|---------------------|--------------------------|-----------------------------|--------------------------|
| 2016-2017 | 0            | 4                | -4                     | 285            | 6                  | 4                    | 8                   | 303                      | 327                         | -24                      |
| 2017-2018 | 1            | 2                | -1                     | 203            | 22                 | 4                    | 15                  | 244                      | 258                         | -14                      |
| 2018-2019 | 3            | 3                | 0                      | 157            | 88                 | 8                    | 6                   | 259                      | 241                         | 18                       |
| 2019-2020 | 1            | 7                | -6                     | 131            | 25                 | 29                   | 8                   | 193                      | 326                         | -133                     |
| 2020-2021 | 2            | 4                | -2                     | 75             | 43                 | 16                   | 9                   | 143                      | 189                         | -46                      |
| Average   | 1            | 4                | -3                     | 170            | 37                 | 12                   | 9                   | 228                      | 268                         | -40                      |